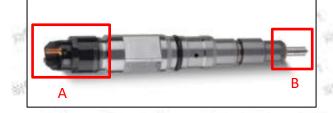

#### 2.1.0445110541 Injector's Part Number Location

| No.    | Name                                                                                                            |  |  |  |  |
|--------|-----------------------------------------------------------------------------------------------------------------|--|--|--|--|
| А      | brand, logo, part number,<br>series number                                                                      |  |  |  |  |
| В      | nozzle part number                                                                                              |  |  |  |  |
| 100 A. | 100 - 100 - 100 - 100 - 100 - 100 - 100 - 100 - 100 - 100 - 100 - 100 - 100 - 100 - 100 - 100 - 100 - 100 - 100 |  |  |  |  |