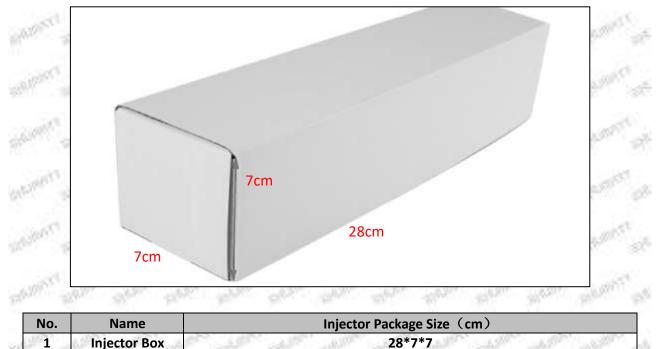

### (2) Injector Box Size

1.5.0445110541 Injector's Specifications and Dimensions Injector Size: 21.5cm\*4 cm \*4 cm = 344cm<sup>3</sup> (L\*W\*H=V) Injector Net Weight: 0.55kg Gross Weight: 0.6kg Injector Quality: China Made Brand New Package Size: 28cm\*7 cm \*7 cm = 1372 cm<sup>3</sup> Injector Type: Diesel Common Rail Injector MOQ: 4 Pieces