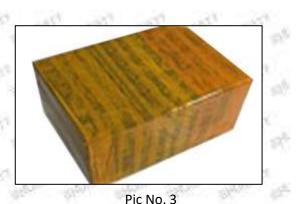

#### 3.7.0445110541 Injector's Packing

Domestic express packaging: Usually wrapped in waterproof scotch tape, such as picture No.2.

**International express packaging:** Wrapped with waterproof yellow tape After wrapping the black protective film, such as picture No. 3.

International express packaging: Wrapped with yellow tape after wrapping black protective film

Mob/WhatsApp: +86 13410541523 Email : <u>ruby@shumatt.com</u> © 2022 Shenzhen Shumatt Technology Co., Ltd

Pic No. 4