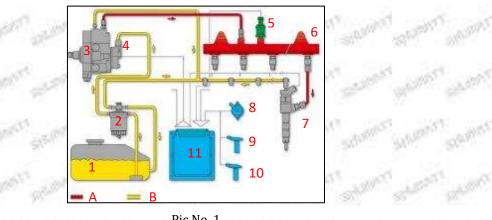

#### 2.2.0445110541 Injector's Application Scenarios

Common rail system is an oil supply method refers to the diesel oil from the fuel tank sucked out by the gear pump through the oil-water separator and the gear pump to diesel fine filter, high-pressure pump, common rail pipe, and fuel injector, all together with the closed-loop fuel supply system composed of sensors and ECU that completely separates the generation of injection pressure and the injection process from each other.

Mob/WhatsApp: +86 13410541523 Email : <u>ruby@shumatt.com</u> © 2022 Shenzhen Shumatt Technology Co., Ltd

| No. | Name                  | No. | Name                           | No.      | Name                           | No.   | Name                         |
|-----|-----------------------|-----|--------------------------------|----------|--------------------------------|-------|------------------------------|
| 1   | Tank                  | 5   | Common Rail<br>Pressure Sensor | 9        | Engine Crankshaft Sensor       | A     | High Pressure Oil<br>Circuit |
| 2   | Diesel Filter         | 6   | Common Rail Pipe               | 10       | Camshaft Sensor                | В     | Low<br>Pressure Oil Circuit  |
| 3   | High-Pressure<br>Pump | 7   | Injector                       | 11       | ECU Electronic Control<br>Unit | and a | 16. 16.                      |
| 4   | Fuel Gear Pump        | 8   | Accelerator Pedal              | - Martin | 130° 133° 133                  | S     | and the second second        |