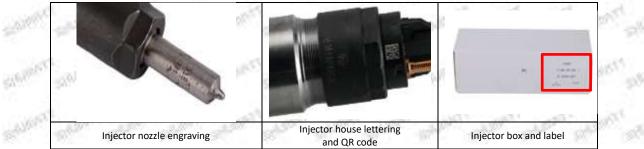

#### 2.1.0445110541 Injector's Part Number Location

| No.    | Name                                                                                                            |  |  |  |  |
|--------|-----------------------------------------------------------------------------------------------------------------|--|--|--|--|
| А      | brand, logo, part number,<br>series number                                                                      |  |  |  |  |
| В      | nozzle part number                                                                                              |  |  |  |  |
| 100 A. | 100 - 100 - 100 - 100 - 100 - 100 - 100 - 100 - 100 - 100 - 100 - 100 - 100 - 100 - 100 - 100 - 100 - 100 - 100 |  |  |  |  |